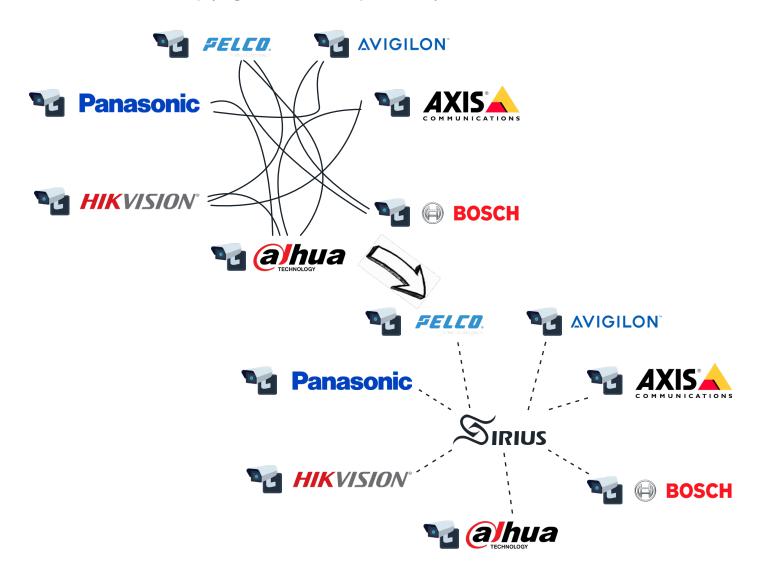

# Eliminate Integration Pains. Streamline Inter-Agency Cooperation

Inter-agency collaborations for video surveillance often face complexities due to incompatible platforms, requiring complex integrations, middleware development, and network configurations – with cybersecurity compliances further amplifying these challenges.

This creates hurdles for both initial setup and long-term maintenance, with fully networked environments multiplying these issues exponentially!

With **Sirius MVMS**, you can seamlessly unify multiple video management systems into a single platform. Effortlessly collaborate across agencies, regardless of existing infrastructure.

Exchange multiple, concurrent video feeds with low latency, easily request for different feeds live across agencies, control feeds via pan-tilt-zoom functions, and access archived videos directly from source VMS/NVRs - all through a unified MMI.