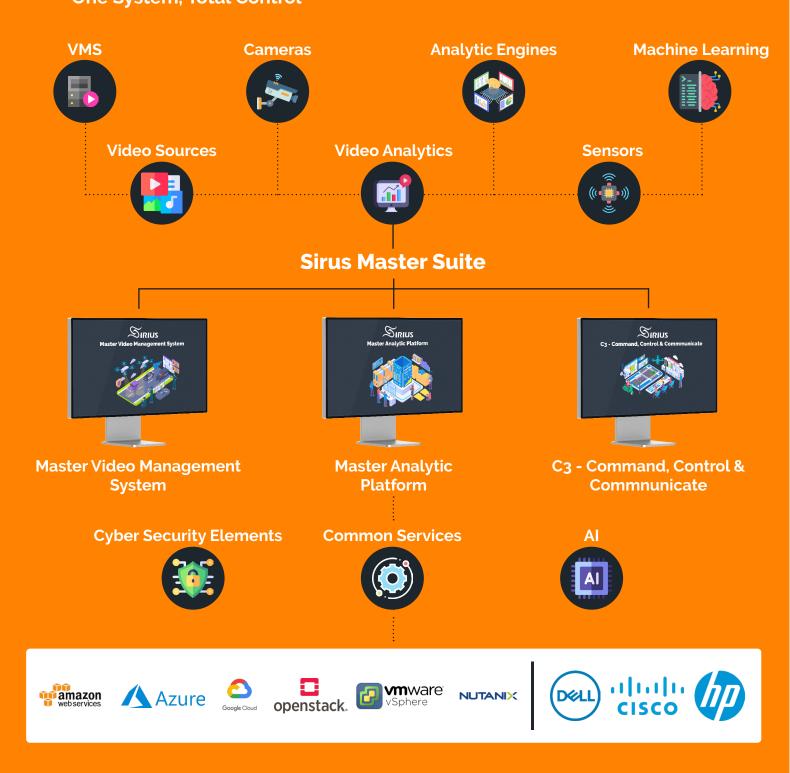

# Sirius

Master Video Management System Master Analytic Platform C3 Systems

# **Meet The Sirius Suite**

# Overwhelmed by multiple security systems? Experience the power of an all-in-one solution with Sirius.

All the essential features of agnostic video surveillance, designed for your effortless use, with AI-driven insights. **One System, Total Control** 

#### Sirius Master Video Management System (MVMS)

**Sirius MVMS** integrates secure video distribution with AI-enhanced capabilities, offering automated incident detection, behavioral analyses, object recognition, and instant alerts.

#### Sirius Master Analytics Platform (MAP)

**Sirius MAP** seamlessly unifies third-party sensors, video feeds, and data systems with AI-powered features such as geofencing, crowd counting, and action recognition. It provides real-time, intelligent insights that enhance operational efficiency - automatically detecting specific actions, analyzing behaviour patterns, and optimizing resource allocation. **Sirius MAP** consolidates it all, delivering you the best-in-class analytics to empower smarter operations.

#### Sirius Command, Control & Communication (C3)

The **Sirius C3** enables real-time video and data monitoring, reinforced by AI to deliver predictive insights and context-rich information.

This improves sensemaking, reducing human errors and facilitating more accurate decisions. As **Sirius C3** continuously evolves, it grows alongside its users and operational needs, ensuring long-term adaptability and relevance.