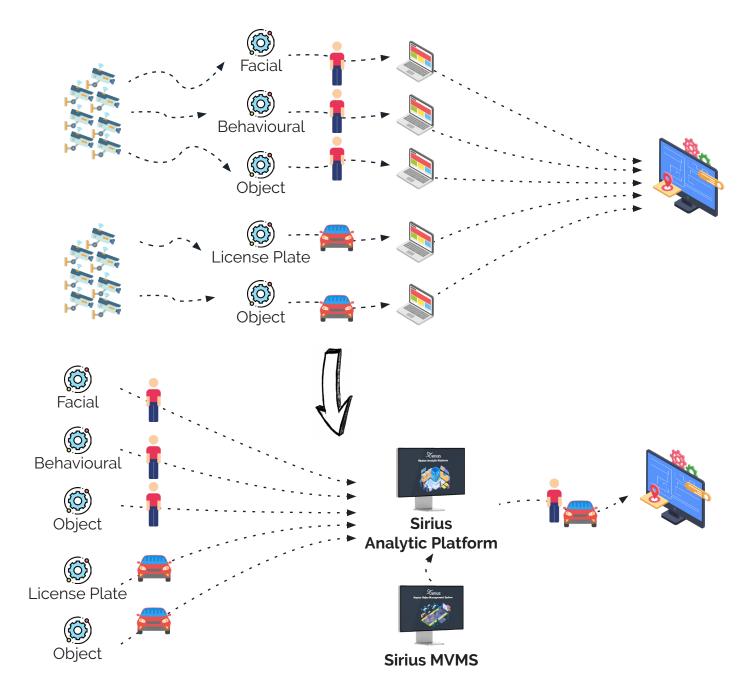

## **Disconnected Systems. Fragmented Insights.**

Multiple systems analysing data in isolation requires individual, separate connections to camera pools, creating silo-ed results and floods of unstructured data - Making management an unnecessary burden.

**Sirius MAP** simplifies user experience and operational workflow by connecting diverse systems into a single pool of video sensors, enabling rapid use of various analytics engines. Al-driven results are further corelated and filtered, delivering only **qualified data** and **actionable insights** to users.