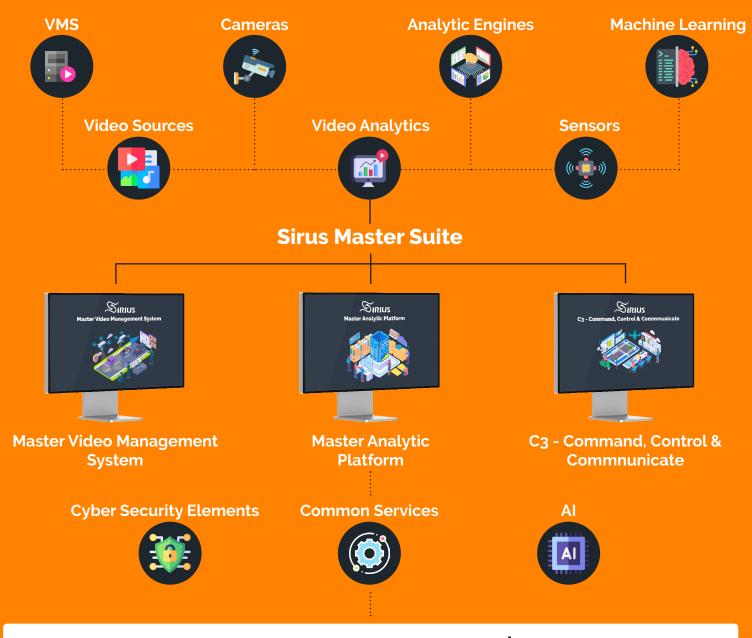

### **Meet The Sirius Suite**

Overwhelmed by multiple security systems? Experience the power of an all-inone solution with Sirius.

All the essential features of agnostic video surveillance, designed for your effortless use, with Al-driven insights.

One System, Total Control

#### Sirius Master Video Management System (MVMS)

**Sirius MVMS** integrates secure video distribution with AI-enhanced capabilities, offering automated incident detection, behavioral analyses, object recognition, and instant alerts.

#### Sirius Master Analytics Platform (MAP)

**Sirius MAP** seamlessly unifies third-party sensors, video feeds, and data systems with AI-powered features such as geofencing, crowd counting, and action recognition. It provides real-time, intelligent insights that enhance operational efficiency - automatically detecting specific actions, analyzing behaviour patterns, and optimizing resource allocation. **Sirius MAP** consolidates it all, delivering you the best-in-class analytics to empower smarter operations.

#### Sirius Command, Control & Communication (C3)

The **Sirius C3** enables real-time video and data monitoring, reinforced by AI to deliver predictive insights and context-rich information.

This improves sensemaking, reducing human errors and facilitating more accurate decisions. As **Sirius C3** continuously evolves, it grows alongside its users and operational needs, ensuring long-term adaptability and relevance.