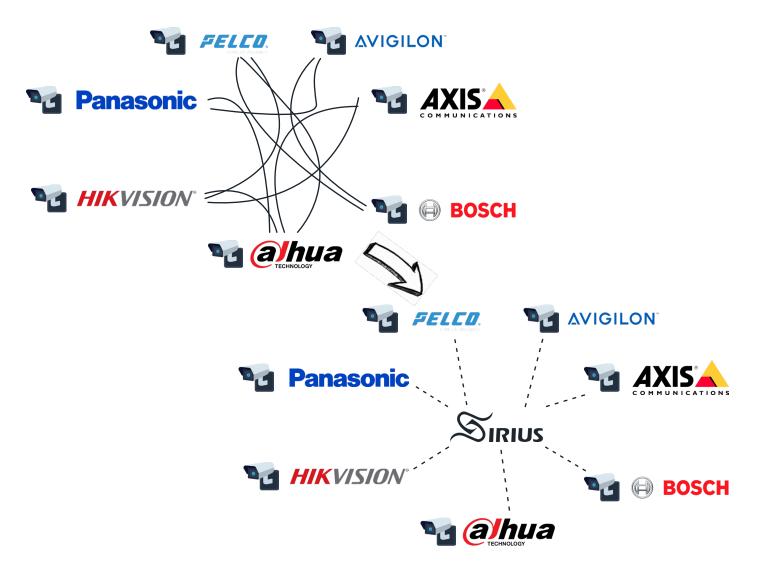

# Eliminate Integration Pains. Streamline Inter-Agency Cooperation

Inter-agency collaborations for video surveillance often face complexities due to incompatible platforms, requiring complex integrations, middleware development, and network configurations – with cybersecurity compliances further amplifying these challenges.

This creates hurdles for both initial setup and long-term maintenance, with fully networked environments multiplying these issues exponentially!

With **Sirius MVMS**, you can seamlessly unify multiple video management systems into a single platform. Effortlessly collaborate across agencies, regardless of existing infrastructure.

Exchange multiple, concurrent video feeds with low latency, easily request for different feeds live across agencies, control feeds via pan-tilt-zoom functions, and access archived videos directly from source VMS/NVRs - all through a unified MMI.