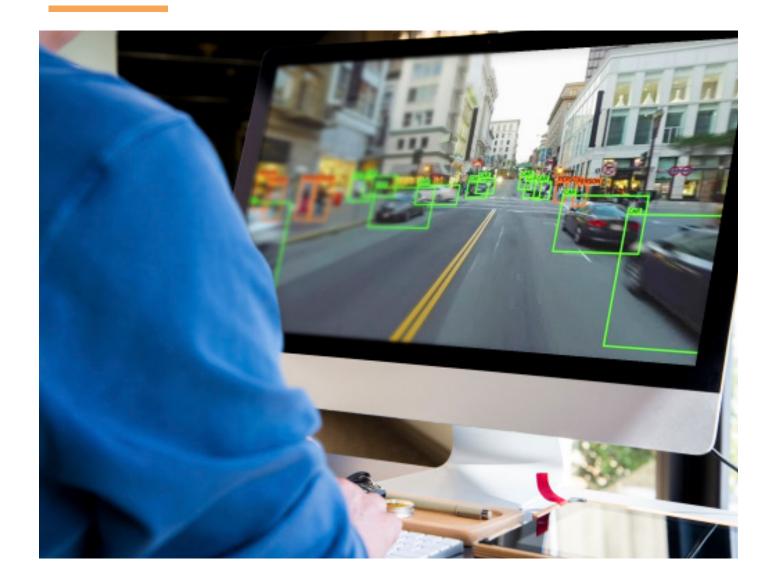

# Beyond Silos: Secured Video Sharing Across Agencies

Introducing **Sirius Master Video Management System (MVMS)** – a cutting-edge solution that revolutionizes how you distribute and view IP-based videos across secure networks.

Leveraging AI-powered capabilities, our advanced platform streamlines video organization, automates management, and enhances monitoring efficiency, offering unrivalled simplicity and efficiency for large-scale systems.

Say goodbye to complex video management and resource-intensive operations. With Aldriven insights and contextual alerts, **Sirius MVMS** provides security teams with immediate, **actionable** notifications for faster, more informed, and **proactive decisions**.