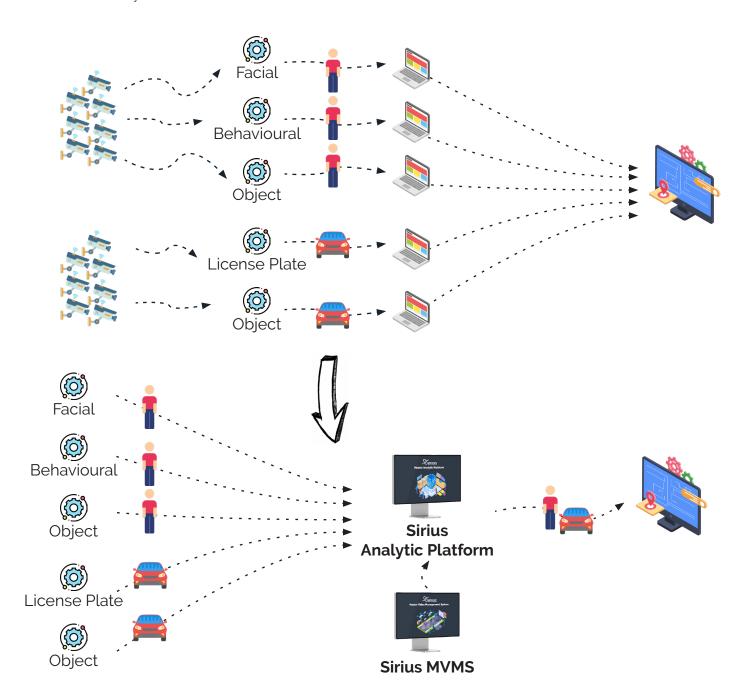

#### Disconnected Systems. Fragmented Insights.

Multiple systems analysing data in isolation requires individual, separate connections to camera pools, creating silo-ed results and floods of unstructured data - Making management an unnecessary burden.

**Sirius MAP** simplifies user experience and operational workflow by connecting diverse systems into a single pool of video sensors, enabling rapid use of various analytics engines. Al-driven results are further corelated and filtered, delivering only **qualified data** and **actionable insights** to users.