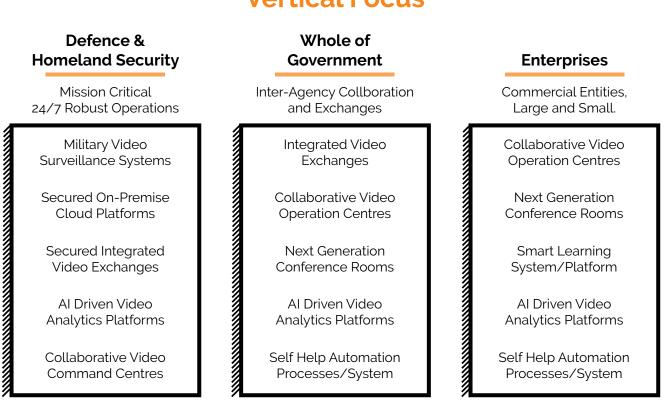

### **Deciphering Industries. Delivering Expertise.**

At nete2, we consider specialization to be crucial for creating exceptional products. By focusing on our key verticals, we've cultivated a profound awareness of the industry-specific challenges, workflows, and requirements that our clients encounter.

This allows us to be at the forefront of industry trends, enabling us to deliver the most effective and revolutionary solutions for your needs.

# Vertical Focus